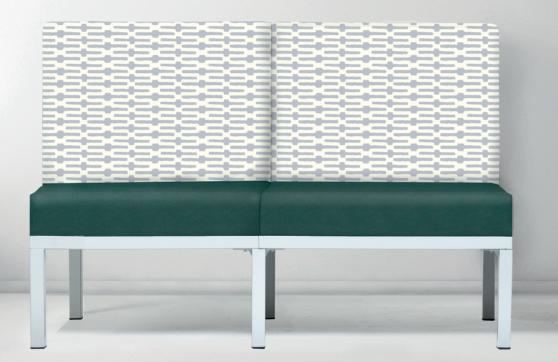

### THE PERFECT BLEND OF COMFORT AND DYNAMISM

Our carefully designed furniture is adaptable to any environment, ensuring an experience of comfort and security for both patients and their guests.

Oxford SOFT SEATING

# ERGONOMICS AND DURABILITY

Our furniture is an ideal choice for hospital settings. Its high-strength steel structure, triplex construction, foam padding, and laminated surfaces create a fusion of materials, providing support, comfort, and reliability.

### MATERIALS, TEXTURES, CUSTOMIZATION

Select from a wide array of materials, textures, and personalized finishes.

Our high-resistance laminated wood, specially designed for hospital environments, not only adds a contemporary touch but also ensures easy disinfection, keeping hygiene at the forefront