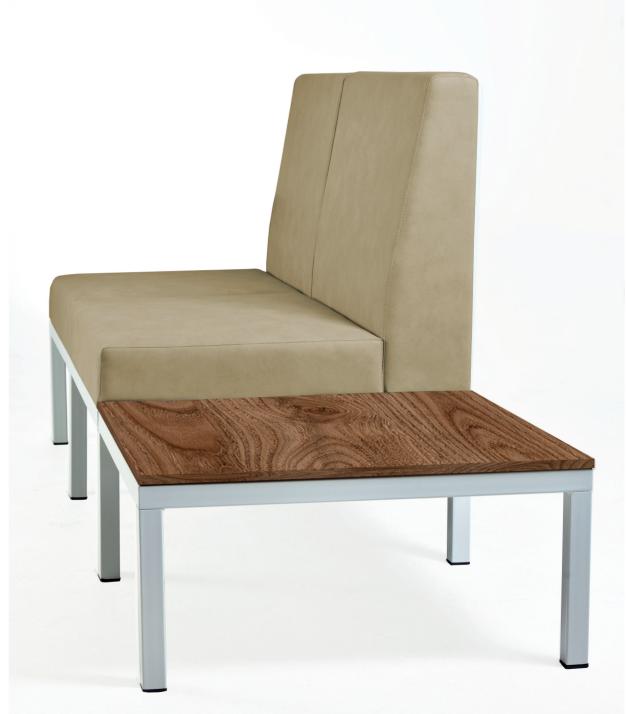

# ERGONOMICS AND DURABILITY

Our furniture is an ideal choice for hospital settings. Its high-strength steel structure, triplex construction, foam padding, and laminated surfaces create a fusion of materials, providing support, comfort, and reliability.

### DIMENSIONS

| BACKREST HEIGHT                        | А | 35in (889mm)   |
|----------------------------------------|---|----------------|
| FOOT PRINT                             | В | 29in (736mm)   |
| CUSHION DEPTH                          | С | 20,5in (520mm) |
| CUSHION HEIGHT                         | D | 18in (457mm)   |
| ARM HEIGHT – STARTING FROM THE CUSHION | E | 8in (203mm)    |
| USE WIDTH – MINIMAL                    | F | 24in (609mm)   |
| USE WIDTH – INTERMEDIATE               | G | 26,5in (673mm) |
| USE WIDTH – MAXIMAL                    | Н | 29in (736mm)   |
| PANEL WIDTH (THINNESS)                 | I | 2,5in (63.5mm) |
| PANEL WIDTH (THICKNESS)                | J | 5in (127mm)    |

# TRANSFORMING YOUR SPACES

Our furniture molds itself to your unique spaces. With OXFORD, you can choose between arm- and armless options, creating a tandem arrangement that exudes elegance and sophistication..