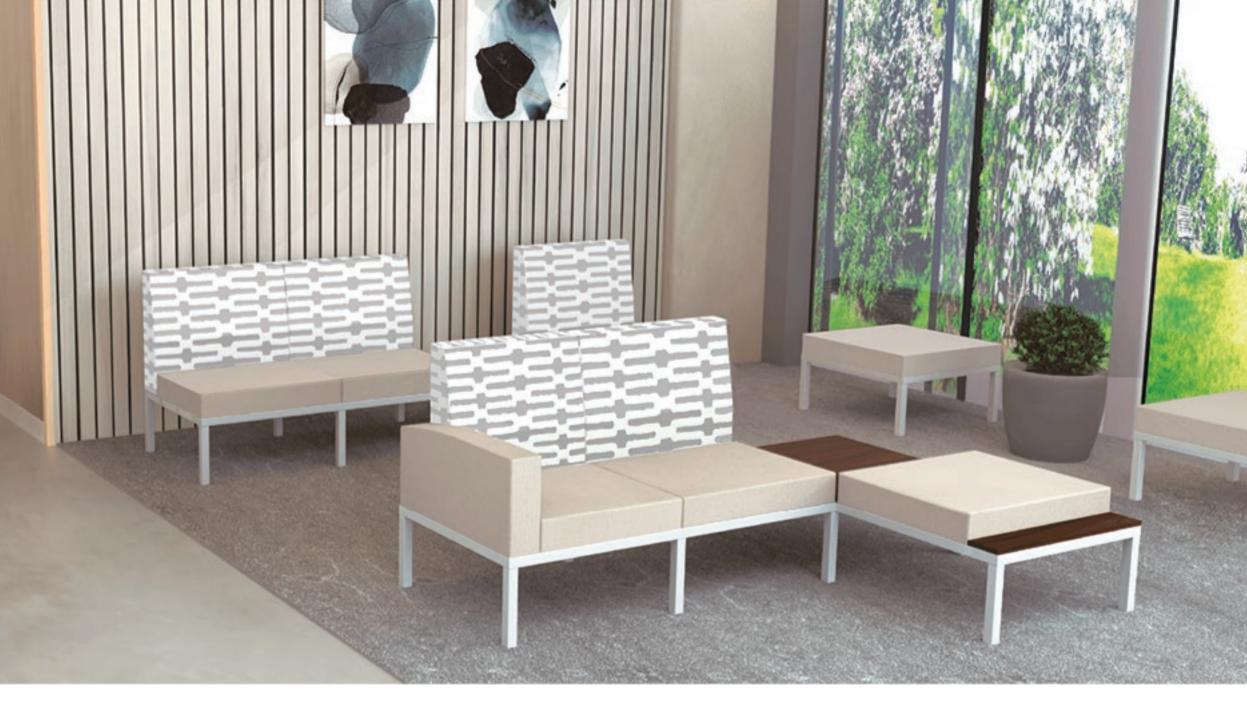

### THE PERFECT BLEND OF COMFORT AND DYNAMISM

Our carefully designed furniture is adaptable to any environment, ensuring an experience of comfort and security for both patients and their guests.

Oxford SOFT SEATING

# TRANSFORMING YOUR SPACES

Our furniture molds itself to your unique spaces. With OXFORD, you can choose between arm- and armless options, creating a tandem arrangement that exudes elegance and sophistication..

# SETTINGS

Individual module

2-seater tandem

3-seater tandem

4-seater tandem

5-seater tandem

L-shaped tandem

SOFT SEATING

Relish in utmost comfort while waiting for results or engaging with fellow users.