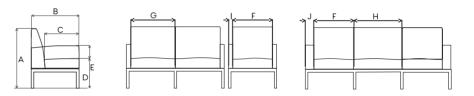

### DIMENSIONS

| BACKREST HEIGHT                        | А | 35in (889mm)   |
|----------------------------------------|---|----------------|
| FOOT PRINT                             | В | 29in (736mm)   |
| CUSHION DEPTH                          | С | 20,5in (520mm) |
| CUSHION HEIGHT                         | D | 18in (457mm)   |
| ARM HEIGHT – STARTING FROM THE CUSHION | E | 8in (203mm)    |
| USE WIDTH – MINIMAL                    | F | 24in (609mm)   |
| USE WIDTH – INTERMEDIATE               | G | 26,5in (673mm) |
| USE WIDTH – MAXIMAL                    | Н | 29in (736mm)   |
| PANEL WIDTH (THINNESS)                 | I | 2,5in (63.5mm) |
| PANEL WIDTH (THICKNESS)                | J | 5in (127mm)    |