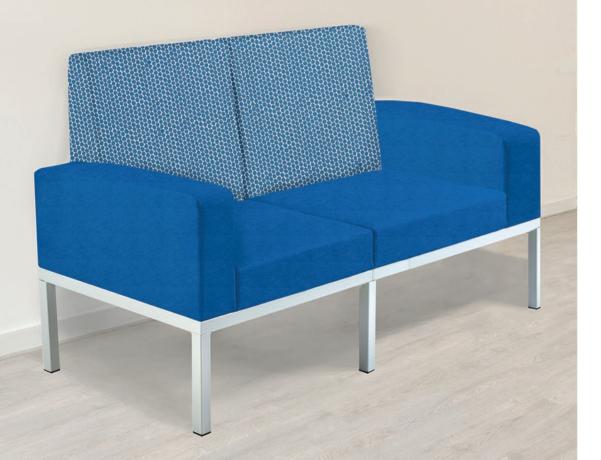

### THE PERFECT BLEND OF COMFORT AND DYNAMISM

Our carefully designed furniture is adaptable to any environment, ensuring an experience of comfort and security for both patients and their guests.

Oxford SOFT SEATING

# TRANSFORMING YOUR SPACES

Our furniture molds itself to your unique spaces. With OXFORD, you can choose between arm- and armless options, creating a tandem arrangement that exudes elegance and sophistication..

# SETTINGS

Individual module

2-seater tandem

3-seater tandem

4-seater tandem

5-seater tandem

L-shaped tandem

SOFT SEATING