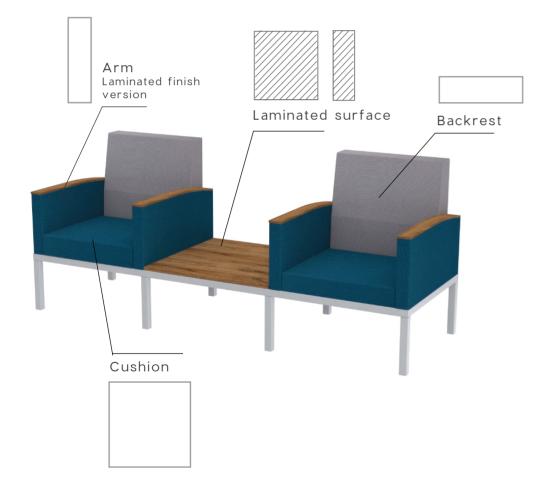

# ERGONOMICS AND DURABILITY

Our furniture is an ideal choice for hospital settings. Its high-strength steel structure, triplex construction, foam padding, and laminated surfaces create a fusion of materials, providing support, comfort, and reliability.

# TRANSFORMING YOUR SPACES

Our furniture molds itself to your unique spaces. With OXFORD, you can choose between arm- and armless options, creating a tandem arrangement that exudes elegance and sophistication..